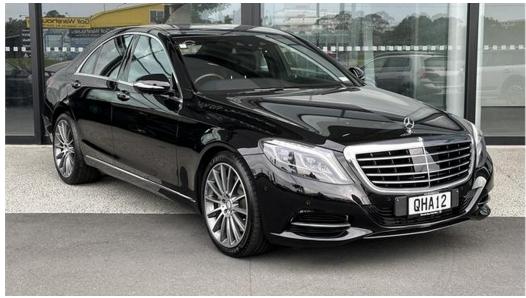

## 2014 Mercedes-Benz S500

## \$64,990 Drive Away

Class: Body Type: Kilometres: Fuel Type: Drive Type: Reg Plate: Stock #: Class Sedan 29800 kms Petrol - Unleaded ULP Rear Wheel Drive QHA12 QHA12

## Model: Colour: Engine: Transmission: Doors: Cylinders: VIN:

S500 Black 4.7 Litres Sports Automatic 4 8 cylinders WDD2220822A061598